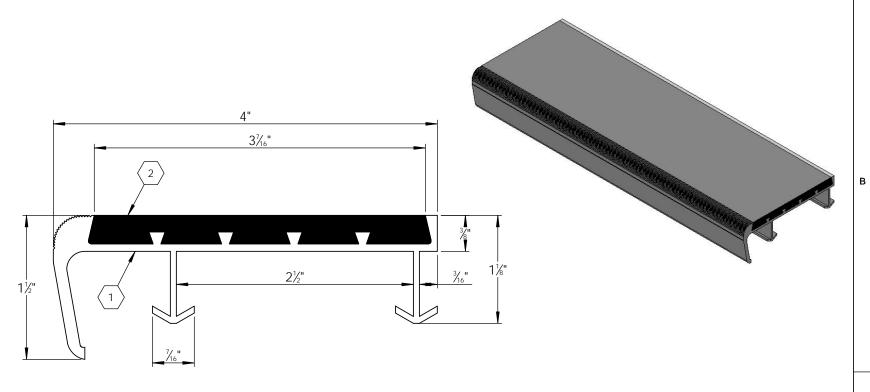

## MODEL BSTSF-L4E

(SINGLE STAGE FULL ABRASIVE)

## SPECIFICATIONS:

- (1) **BASE**: EXTRUDED ALUMINUM ALLOY 6063 T-5
- (2) ABRASIVE: ALUMINUM OXIDE SILICON CARBIDE GRANULES IN A UV PROTECTED, 2 PART EPOXY, LOCKED INTO EXTRUDED CHANNELS
- 3. BASE FINISH: MILL
- 4. POURED CONCRETE STAIRS: NOSING SHALL TERMINATE NO MORE THEN 3" FROM END OF STEPS
- 5. CONCRETE FILLED STEEL PAN STAIRS: NOSING SHALL BE FULL LENGTH OF STEPS, LESS 1/8" CLEARANCE
- 6. COLOR: BLACK (STANDARD), SAFETY YELLOW, GRAY, RED, BROWN, GREEN, BURGUNDY, BLUE, BUFF, LUMINESCENT

- 7. **LENGTH**: 12'0" MAXIMUM
- 8. **UL 1994 LISTED:** COMBINED WIDTH OF PHOTO-LUMINESCENT MATERIAL SHALL NOT BE LESS THAN 1"

| LENGTH | QTY | COLOR |
|--------|-----|-------|
|        |     |       |
|        |     |       |
|        |     |       |
|        |     |       |
|        |     |       |
|        |     |       |
|        |     |       |
|        |     | •     |